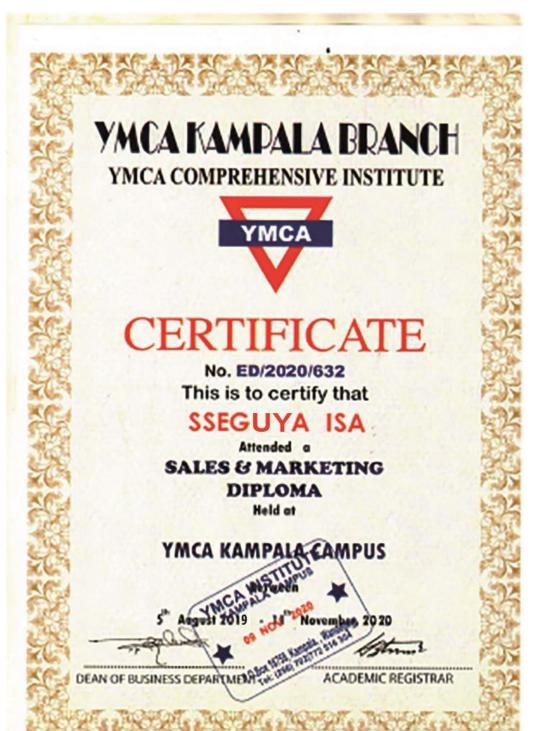

|                     |  |
| The second secon |                     |  |

Secretary Uganda National Examinations Board



Chairman Uganda National Examinations Board

Not valid without a hologram with the UNEB crest. Hold this document to the light to verify **5** can be seen through the paper.

A thread is running vertically through the sheet.

The photograph of the candidate is printed, not affixed.

A 0610524



(See overleaf)