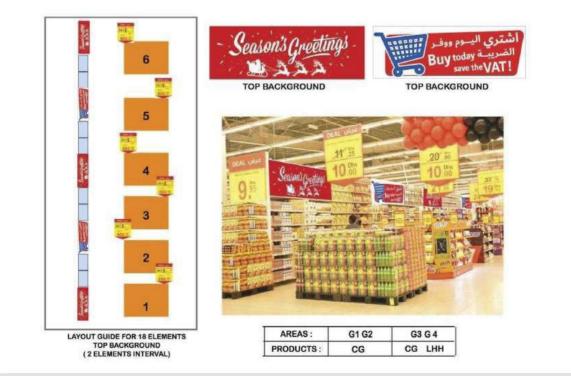

### COMPANY: CARREFOUR HYPERMARKET POSITION: DISPLAY/ DECO ARTIST PERIOD: 2015-2018

• Develop innovative and eye-catching display concepts for products, ensuring alignment with the brand's identity and marketing goals.

• Create and implement in-store visual displays, including window displays, shelf arrangements, and product placements to enhance customer experience and boost sales.

• Work closely with the marketing and merchandising teams to ensure displays support promotional campaigns and seasonal themes.

- Design flyers, poster etc.
- Making inventory of material, LPO breakdown and monthly expense.