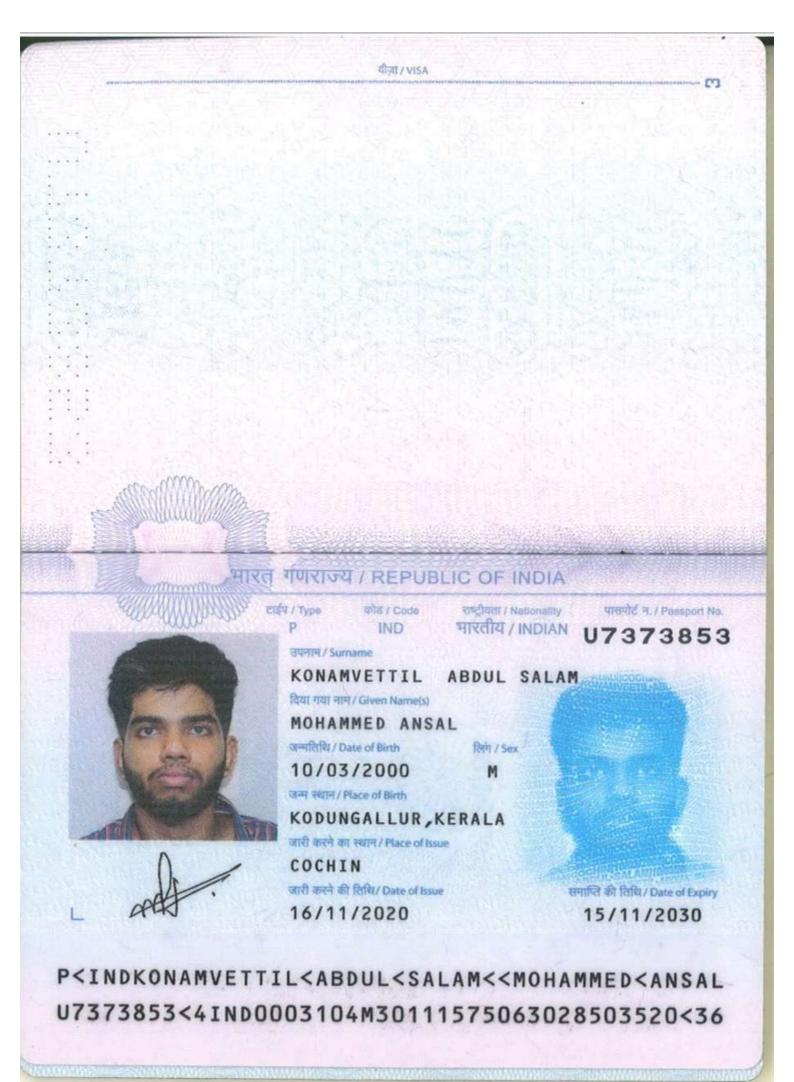

Any amendment to the letter shall render it void.

To verify the validity of the letter, visit (https://inquiry.mohre.gov.ae) select Employee Certificate Verification and enter the letter number.

6017 प्रदान करें जिसकी उसे आवश्यकता हो। से आने-जाने दें और उसे हर तरह की ऐसी सहायता और सुरक्षा जाती है कि वे धारक को बिना किसी रोक-टोक के स्वतंत्र रुप उन सभी से जिनका इससे संबंध हो, अनुरोध एवं अपेक्षा की OR SHE MAY STAND IN NEED. OR HER, EVERY ASSISTANCE AND PROTECTION OF WHICH HE FREELY WITHOUT LET OR HINDRANCE AND TO AFFORD HIM OF THE PRESIDENT OF THE REPUBLIC OF INDIA ALL THOSE TO WHOM IT MAY CONCERN TO ALLOW THE BEARER TO PASS भारत गणराज्य REPUBLIC OF INDIA 177 Han OFIND THESE ARE TO REQUEST AND REQUIRE IN THE NAME इसके द्वारा, भारत गणराज्य के राष्ट्रपति के नाम पर, भारत गणराज्य के राष्ट्रपति के आदेश से BY ORDER OF THE PRESIDENT O Regional Passport Office, Koch क्षेत्रीय पासपोर्ट कार्यालय, कोच्चि Deputy Passport Officer उप पासपोर्ट अधिकारी BHANULALI F THE REPUBLIC OF INDIA भानलाल **REPUBLIC OF INDIA** स पालपीट में 36 पान है। This Passport contains 36 pages भारत गणराज्य PASSPORT सत्यमव जयत पासपोर्ट

पता / Address

KONAMVEETIL HOUSE

VALAPPAD BEACH PO, THRISSUR

## PIN: 680567, KERALA, INDIA

पुराने पासपोर्ट का न. और इसके जारी होने की तिथि एवं स्थान/ Old Passport No. with Date and Place of Issue

unifer n. / File No. C 0 5 0 6 3 0 2 8 5 0 3 5 2 0

9HHI9GI6GH91933298771