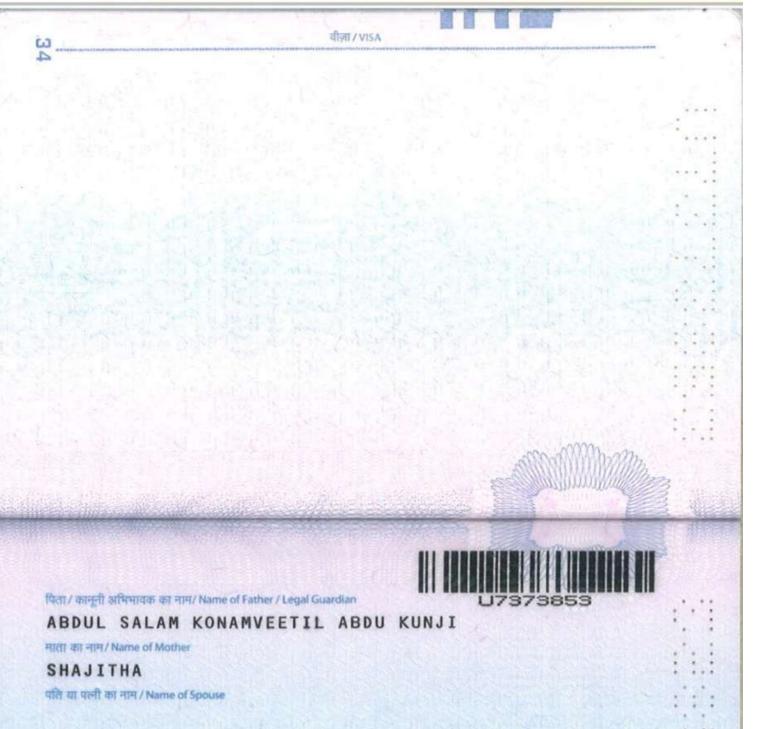

पता / Address

KONAMVEETIL HOUSE

VALAPPAD BEACH PO, THRISSUR

## PIN: 680567, KERALA, INDIA

पुराने पासपोर्ट का न. और इसके जारी होने की तिथि एवं स्थान/ Old Passport No. with Date and Place of Issue

unifer n. / File No. C 0 5 0 6 3 0 2 8 5 0 3 5 2 0

9HHI9GI6GH91933298771