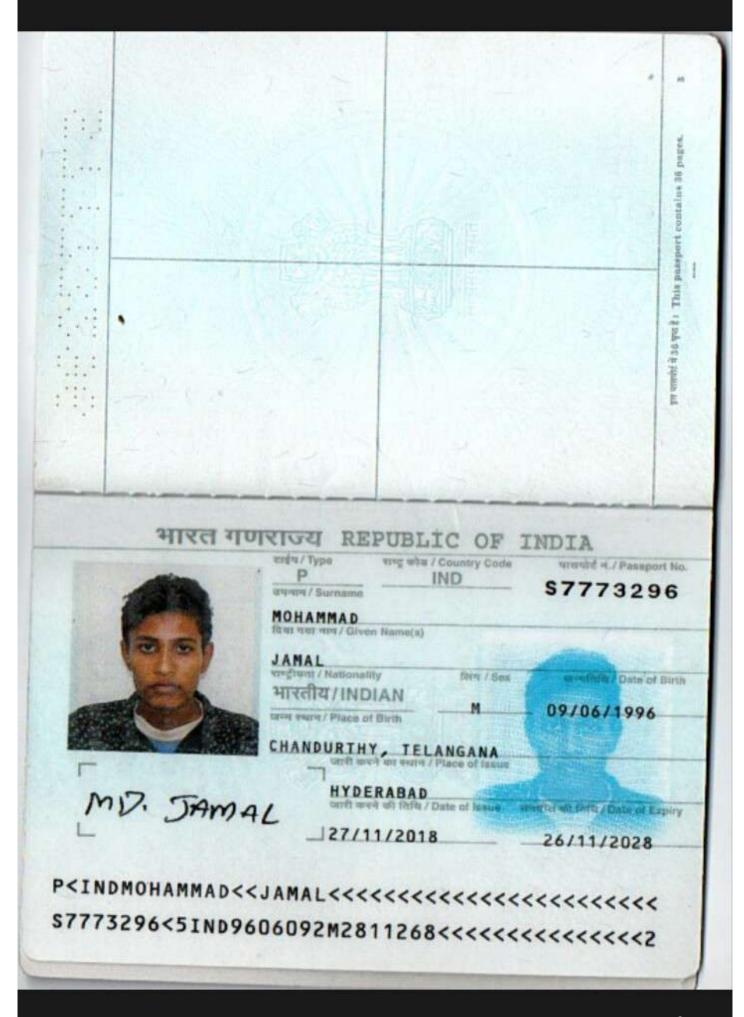

#### **Passport Details**

Passport No. : S 7773296
Date of Issue : 27-11-2018
Date of Expiry : 26-11-2028
Visa Status : EMPLOYMENT